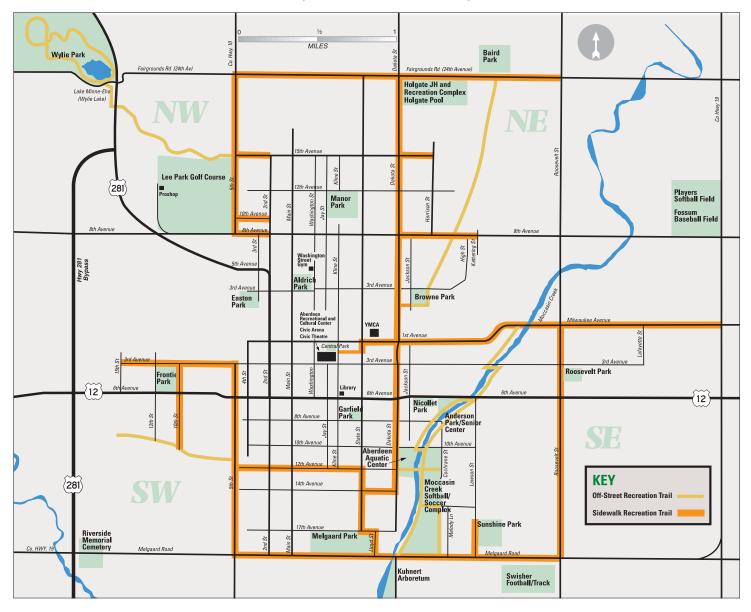

## Recreational Trails Around Aberdeen

## OFF-STREET RECREATIONAL TRAILS

| 5th St N<br>15th Ave NW            | to | Highway 281 N<br>Wylie Park       | 1.21 Mi |
|------------------------------------|----|-----------------------------------|---------|
| Moccasin Creek<br>Milwaukee Ave NE | to | Moccassin Creek<br>Melgaard Rd SE | 1.8 Mi  |
| 2nd Ave NE<br>Congress St N        | to | 24th Ave NE<br>(Baird Park)       | 1.72 Mi |
| 5th St S<br>South of 12th Ave SW   | to | West to 16th                      | 1 Mi    |
| Wylie Park Trails                  |    |                                   | 3.35 Mi |

## SIDEWALK RECREATIONAL TRAILS

| Melgaard Rd SW<br>5th St S         | to | Melgaard Rd SE<br>Roosevelt St S      | 2 Mi   |
|------------------------------------|----|---------------------------------------|--------|
| Roosevelt St S<br>Milwaukee Ave NE | to | Roosevelt St S<br>Melgaard Rd SE      | 1.43 N |
| 5th St S<br>3rd Ave SW             | to | 5th St S<br>Melgaard Rd SW            | 1.2 Mi |
| 1st Ave SE<br>State St S           | to | Milwaukee Ave NE<br>County Highway 19 | 2.2 Mi |
| Dakota St S<br>14th Ave SE         | to | Dakota St N<br>24th Ave NE            | 2.5 Mi |
| 5th St N<br>8th Ave NW             | to | 5th St N<br>24th Ave NW               | 1 Mi   |
| 24th Ave NE<br>5th St N            | to | 24th Ave NE<br>Roosevelt St N         | 2 Mi   |